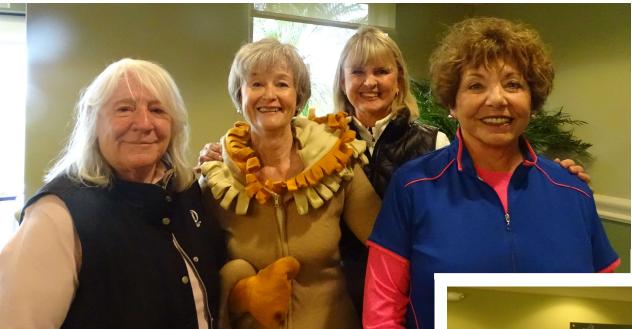

# More Holiday Foursomes

Valley Cup Purple Team --- 2<sup>nd</sup> this year

We will be back in 2020!