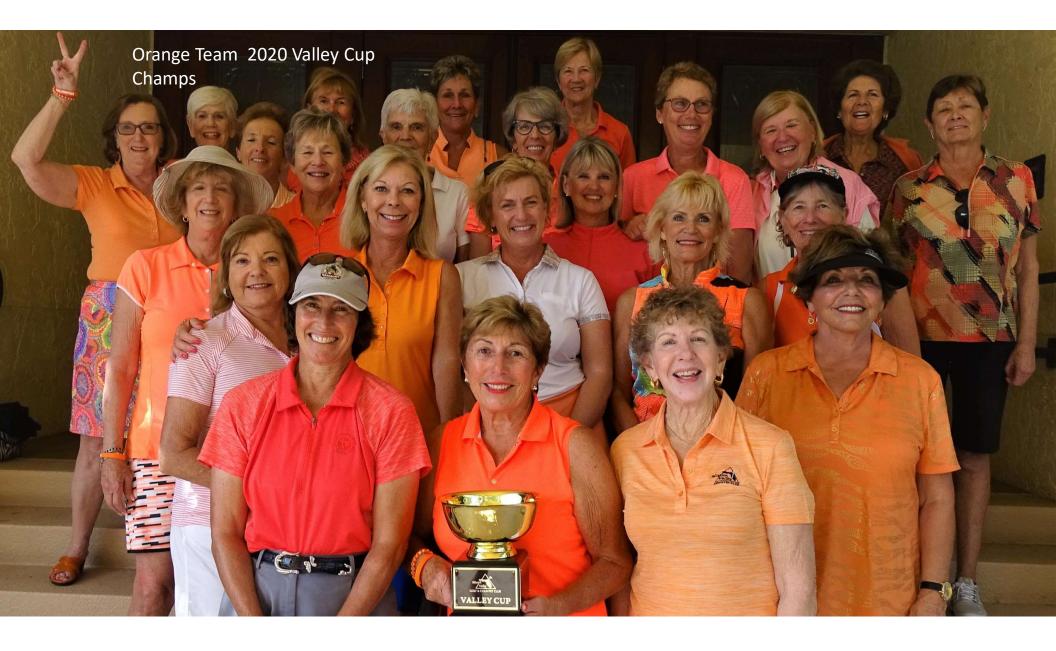

# More Holiday Foursomes

Valley Cup Purple Team --- 2<sup>nd</sup> this year

We will be back in 2020!