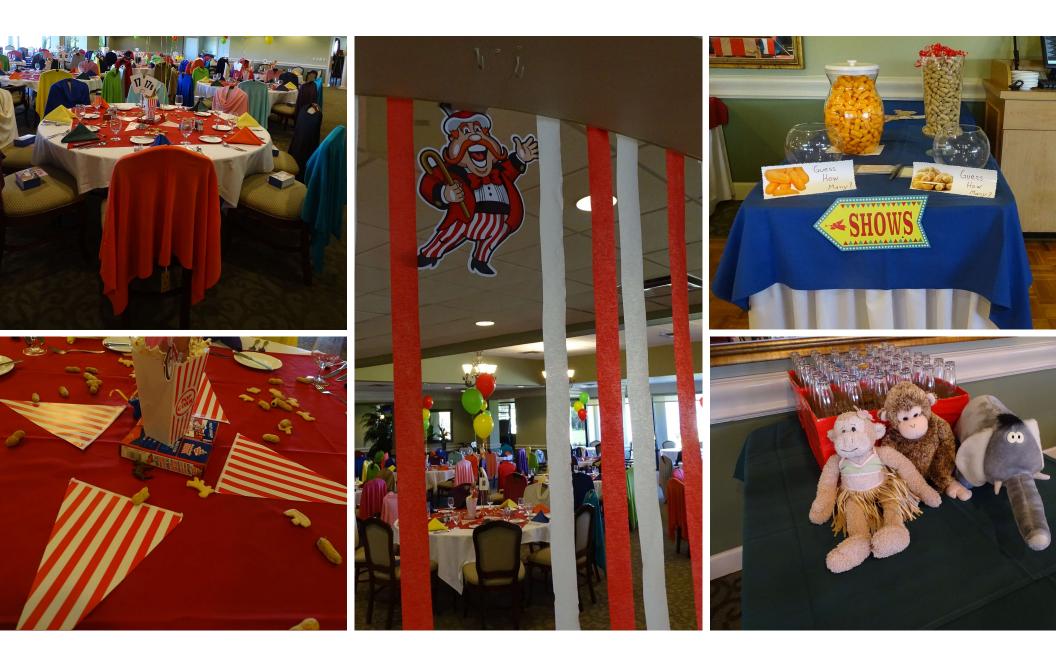

Judy

The Member/ Guest Invitational-What a Show!

#### Member/ Guest Invitational colorful committee members

A bit of WGA trivia to keep the mind sharp and the history unfolding.