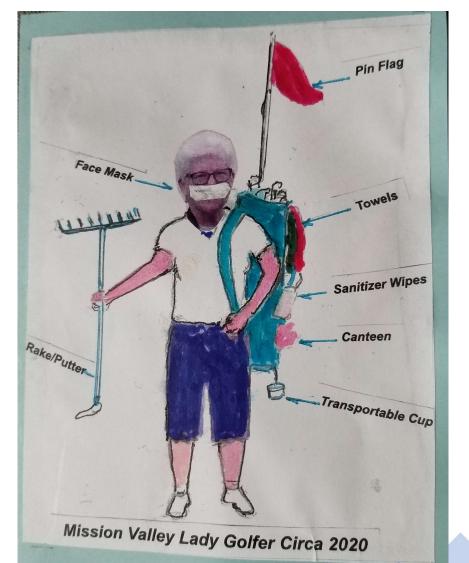

The **PANDEMIC** hit and the games were over for safety sake

George Dellos artist

President Maria Kroninger pointed the way through all the challenges.